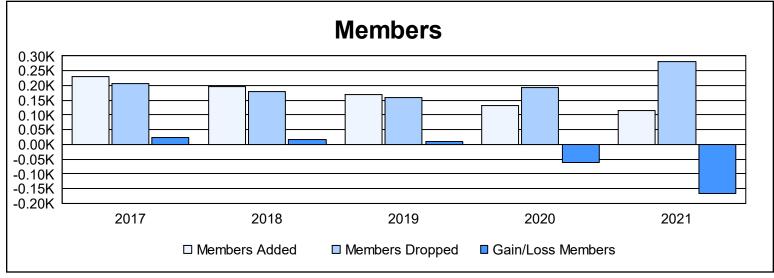

District 19 A As of June 2021 Cumulative

| Year      | New<br>Clubs | Dropped<br>Clubs | Gain/<br>Loss<br>Clubs | New<br>Members | Charter<br>Members | Reinstate<br>Members | Transfer<br>Members | Total<br>Member<br>Added | Total<br>Members<br>Dropped | Gain/<br>Loss<br>Members |
|-----------|--------------|------------------|------------------------|----------------|--------------------|----------------------|---------------------|--------------------------|-----------------------------|--------------------------|
| 2016-2017 | 1            | 3                | -2                     | 183            | 31                 | 9                    | 8                   | 231                      | 207                         | 24                       |
| 2017-2018 | 1            | 3                | -2                     | 163            | 26                 | 4                    | 4                   | 197                      | 181                         | 16                       |
| 2018-2019 | 2            | 3                | -1                     | 100            | 54                 | 10                   | 4                   | 168                      | 158                         | 10                       |
| 2019-2020 | 1            | 6                | -5                     | 89             | 25                 | 16                   | 3                   | 133                      | 193                         | -60                      |
| 2020-2021 | 2            | 4                | -2                     | 41             | 51                 | 11                   | 12                  | 115                      | 281                         | -166                     |
| Average   | 1            | 4                | -2                     | 115            | 37                 | 10                   | 6                   | 169                      | 204                         | -35                      |