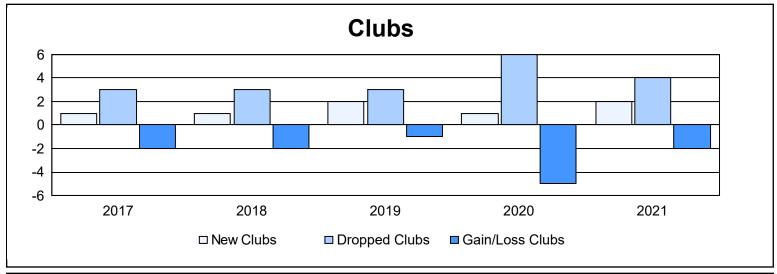

District 19 A As of June 2021 Cumulative

| Year      | New<br>Clubs | Dropped<br>Clubs | Gain/<br>Loss<br>Clubs | New<br>Members | Charter<br>Members | Reinstate<br>Members | Transfer<br>Members | Total<br>Member<br>Added | Total<br>Members<br>Dropped | Gain/<br>Loss<br>Members |
|-----------|--------------|------------------|------------------------|----------------|--------------------|----------------------|---------------------|--------------------------|-----------------------------|--------------------------|
| 2016-2017 | 1            | 3                | -2                     | 183            | 31                 | 9                    | 8                   | 231                      | 207                         | 24                       |
| 2017-2018 | 1            | 3                | -2                     | 163            | 26                 | 4                    | 4                   | 197                      | 181                         | 16                       |
| 2018-2019 | 2            | 3                | -1                     | 100            | 54                 | 10                   | 4                   | 168                      | 158                         | 10                       |
| 2019-2020 | 1            | 6                | -5                     | 89             | 25                 | 16                   | 3                   | 133                      | 193                         | -60                      |
| 2020-2021 | 2            | 4                | -2                     | 41             | 51                 | 11                   | 12                  | 115                      | 281                         | -166                     |
| Average   | 1            | 4                | -2                     | 115            | 37                 | 10                   | 6                   | 169                      | 204                         | -35                      |